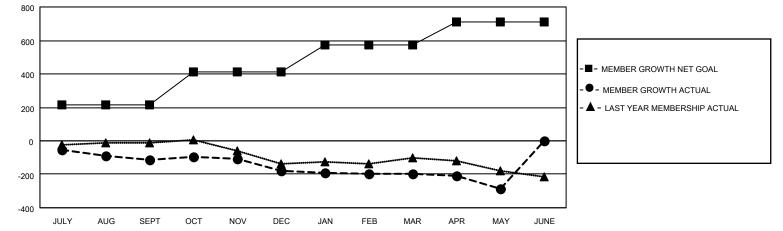

## LOCATION: OHIO

| Clubs         |               |             |               | Members               |                           |                         |                                                    |  |
|---------------|---------------|-------------|---------------|-----------------------|---------------------------|-------------------------|----------------------------------------------------|--|
|               | RESULTS FOR   | R 2022-2023 |               | RESULTS FOR 2022-2023 |                           |                         |                                                    |  |
| QUARTER       | NEW CLUB GOAL | NEW CLUBS   | DROPPED CLUBS | QUARTER               | MEMBER GROWTH NET<br>GOAL | MEMBER GROWTH<br>ACTUAL | DROPPED<br>MEMBERS ACTUAL<br>(including transfers) |  |
| JULY/AUG/SEPT | 4             | 0           | 2             | JULY/AUG/SE           | PT 215                    | 141                     | 240                                                |  |
| OCT/NOV/DEC   | 5             | 1           | 0             | OCT/NOV/DE            | C 196                     | 242                     | 293                                                |  |
| JAN/FEB/MAR   | 3             | 0           | 2             | JAN/FEB/MAF           | 160                       | 233                     | 216                                                |  |
| APR/MAY/JUNE  | 5             | 0           | 4             | APR/MAY/JUN           | NE 142                    | 166                     | 237                                                |  |