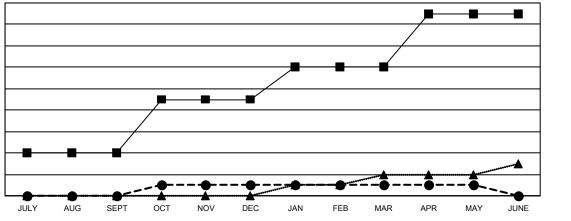

## LOCATION: OHIO

| Clubs         |               |             |               | Members               |                           |                         |                                                    |  |
|---------------|---------------|-------------|---------------|-----------------------|---------------------------|-------------------------|----------------------------------------------------|--|
|               | RESULTS FOR   | R 2022-2023 |               | RESULTS FOR 2022-2023 |                           |                         |                                                    |  |
| QUARTER       | NEW CLUB GOAL | NEW CLUBS   | DROPPED CLUBS | QUARTER               | MEMBER GROWTH NET<br>GOAL | MEMBER GROWTH<br>ACTUAL | DROPPED<br>MEMBERS ACTUAL<br>(including transfers) |  |
| JULY/AUG/SEPT | 4             | 0           | 2             | JULY/AUG/SE           | PT 215                    | 141                     | 240                                                |  |
| OCT/NOV/DEC   | 5             | 1           | 0             | OCT/NOV/DE            | C 196                     | 242                     | 293                                                |  |
| JAN/FEB/MAR   | 3             | 0           | 2             | JAN/FEB/MAF           | 160                       | 233                     | 216                                                |  |
| APR/MAY/JUNE  | 5             | 0           | 4             | APR/MAY/JUN           | NE 142                    | 166                     | 237                                                |  |